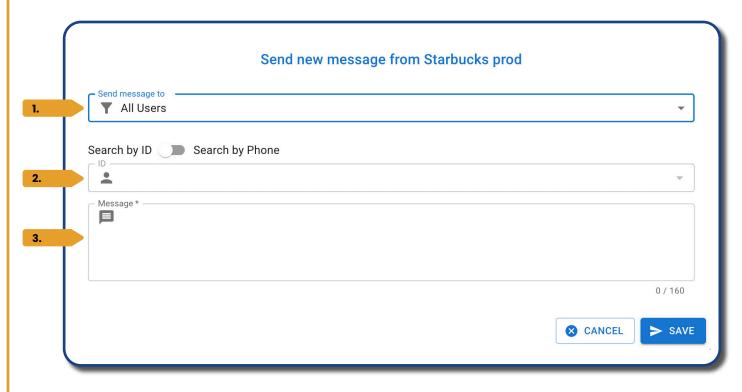

## SEND MESSAGE TO

(Select the correct audience for your message. You can choose from single user, active users, inactive users, or all users.):

- Selecting a Single User will only send a message to one customer.
- Active Users are all customers who regularly use Buy El Paso Rewards at your business.
- Inactive Users are customers who have signed up at your business but have not used
  Buy El Paso Rewards at your business recently.
- Selecting All Users will send a message to all users both active and inactive.

## SEARCH BY ID OR SEARCH BY PHONE

If you plan on messaging one customer individually you will need to know either their ID or the last five digits of their phone number.

## 3. MESSAGE

Message

(include the following when sending a message):

- Details of message
- Name of Business